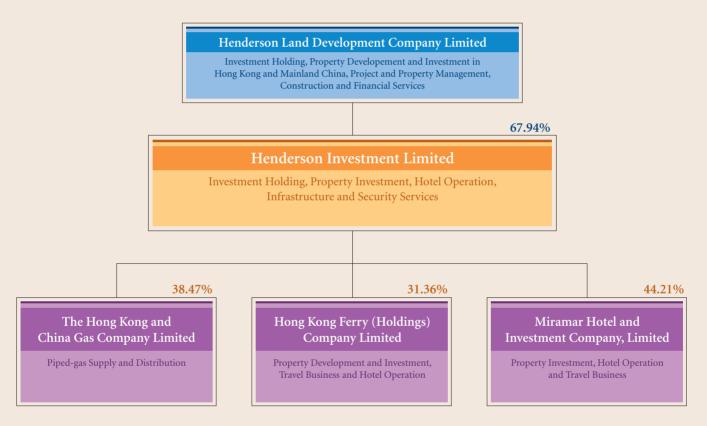

## Henderson Land Group Structure

Market Capitalization as at 21 September 2006 Henderson Land Development Company Limited: HK\$81 billion Five Listed Companies of Group: HK\$233 billion

Note: All percentage shareholdings shown above were figures as of 21 September 2006.

This chart provides an overview of Henderson Investment Limited's corporate structure. Henderson Investment Limited is a publicly listed subsidiary of Henderson Land Development Company Limited with interests in three associated companies listed on the Main Board of The Stock Exchange of Hong Kong Limited. These associated companies are: The Hong Kong and China Gas Company Limited, Hong Kong Ferry (Holdings) Company Limited, and Miramar Hotel and Investment Company, Limited.